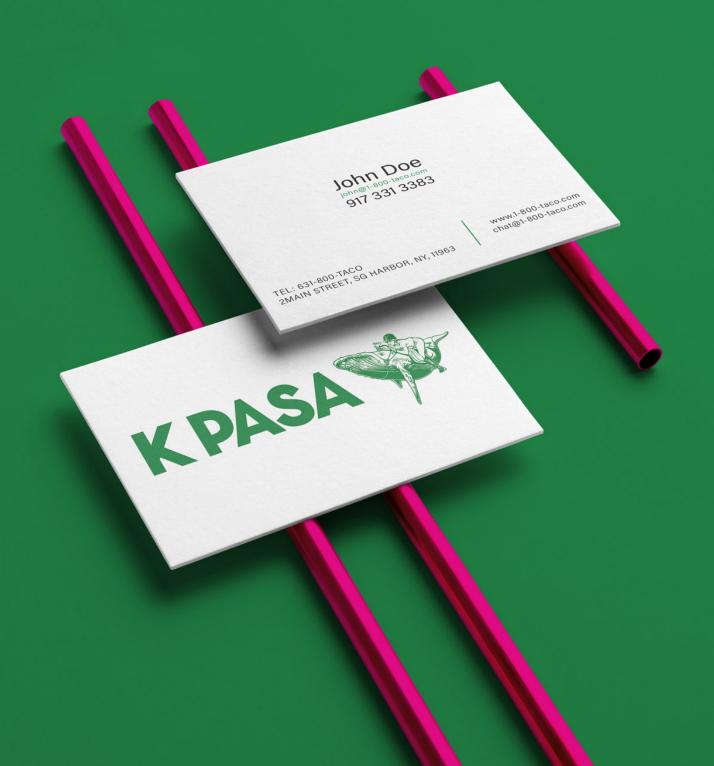

#### Brand Logo

Our logo is an important asset to our organisation and should serve as a foundation for all visual

The identity can only make a positive impact if used consistently and correctly throughout all brand communications.

To maintain a strong brand image it is important that the logo is always applied consistently wherever it appears. It should never be manipulated or distorted. Its colour, position and size are all specified within this document.

The Logo can be used in black on light backgrounds, or white on dark backgrounds, or in contrasting brand colours.

### **KPASA**

FULL LOGO 1

KPASA SAG HARBOR, NY

FULL LOGO 2

LOGO ILLUSTRATION

www.1-800-TACO.COM

ALTERNATIVE LOGO

| TACOS & TOASTS                                                | SCRAMBLE © |                                                                              |                                         |  |
|---------------------------------------------------------------|------------|------------------------------------------------------------------------------|-----------------------------------------|--|
| AVOCADO TOAST *                                               | 16         | Whole eggs or just whites + 2<br>Served with toast & coconut black beans     |                                         |  |
| Smashed avocado, shaved radish, cilantro, & poached egg       | ıs         |                                                                              |                                         |  |
| MUSHROOM TOAST                                                | 15         | CHOOSE TWO                                                                   |                                         |  |
| Epazote mushrooms, cashew crema, garlic breadcrumbs           |            | Corn                                                                         | Shrimp                                  |  |
| MIGUELIC PREAKEACT TAGO                                       | _          | Cheese                                                                       | Bacon                                   |  |
| MIGUEL'S BREAKFAST TACO                                       | 6          | Rice<br>Pickled red onion                                                    | Impossible chorizo Roasted tomatoes     |  |
| crambled eggs, tortillas, feta, avocado & KP Jali Jam         |            | Avocado                                                                      | Feta cheese                             |  |
| SLOPPY RIZO TACO @                                            | 6          | Green beans                                                                  | Epazote mushroom                        |  |
| Impossible chorizo, pickled red onions, radish                |            | Groon Board                                                                  | Epa20to maomoom                         |  |
| BOWLS & PLATES                                                |            | FRUITS,                                                                      | SEEDS N OATS                            |  |
| BREKKIE BOWL*                                                 | 15         | COCONUT POWER OATS Steel cuts oats, coconut milk, dried apricots, chia seeds |                                         |  |
| Quinoa, black beans, halloumi, roasted tomatoes               |            |                                                                              |                                         |  |
| poached eggs & pepitas                                        |            | & mango salsa                                                                | , , , , , , , , , , , , , , , , , , , , |  |
| SAG HASH*                                                     | 15         | FRESH FRUIT BOWL 🚱                                                           |                                         |  |
| Tater tots, poached eggs, green beans, tomato, corn           |            | + Greek yogurt 4                                                             |                                         |  |
| & crispy shallots                                             |            | + House granola 4                                                            |                                         |  |
| HUEVOS RANCHEROS (**                                          | 17         | TREATS                                                                       | •                                       |  |
| Poached eggs, black beans, corn tortilla, salsa verde         |            | IKEAIS                                                                       |                                         |  |
| & feta cheese                                                 |            | B'BREAD 🚱                                                                    |                                         |  |
| STEAK AND EGGS*                                               | 22         | Toasted spelt, bana                                                          | ana & coconut bread, almond butter,     |  |
| Grilled steak, scrambled eggs, toast & pipian verde           | 22         | fresh bananas & ho                                                           | ney                                     |  |
| Gilled Steak, Scrallbled eggs, toast & pipian verde           |            |                                                                              |                                         |  |
| KHILAQUILES @                                                 | 16         | PANCAKES                                                                     |                                         |  |
| Poached eggs, avocado, tortilla, corn, pickled onion, & awesc | me salsa   | Chocolate chip par                                                           | ncakes, maple syrup                     |  |
| + Shrimp 7                                                    |            | FRENCH TOA                                                                   | ST                                      |  |
| + Steak 6                                                     |            | Brioche French toast, strawberries & honey butter                            |                                         |  |
| + Impossible chorizo 6                                        |            | Briodile French toa.                                                         | ot, strawberries & noney butter         |  |
| BREAKFAST QUESADILLA @                                        | 12         | FLAN MEXICA<br>Toasted almonds                                               | ANO                                     |  |
| Cheesy eggs & black beans                                     |            | loasted airronds                                                             |                                         |  |
| + Impossible chorizo 6                                        |            | TRES LECHES                                                                  | s KP                                    |  |
| + Sliced avocado 5                                            |            | Warm chocolate tre                                                           | •                                       |  |
| + Steak 6                                                     |            |                                                                              |                                         |  |