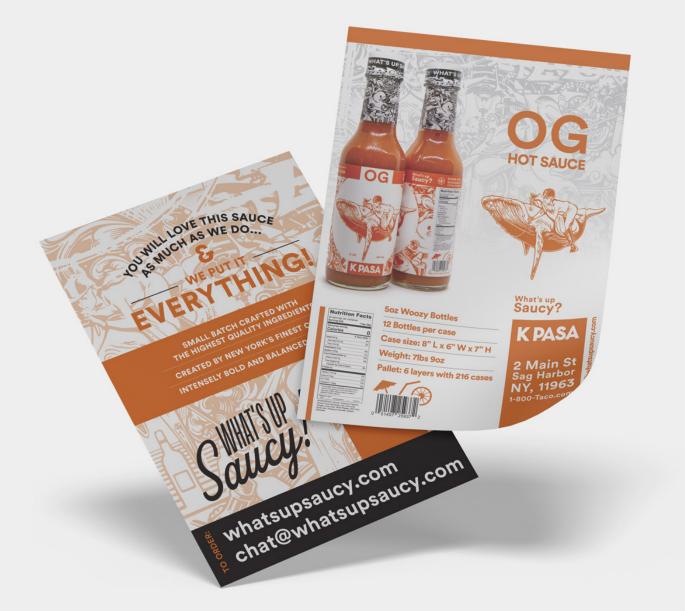

### **KPASA**

FULL LOGO 1

KPASA SAG HARBOR, NY

FULL LOGO 2

LOGO ILLUSTRATION

www.1-800-TACO.COM

ALTERNATIVE LOGO

| TACOS & TOASTS                                                | SCRAMBLE © |                                                                              |                                         |  |
|---------------------------------------------------------------|------------|------------------------------------------------------------------------------|-----------------------------------------|--|
| AVOCADO TOAST *                                               | 16         | Whole eggs or just whites + 2<br>Served with toast & coconut black beans     |                                         |  |
| Smashed avocado, shaved radish, cilantro, & poached egg       | ıs         |                                                                              |                                         |  |
| MUSHROOM TOAST                                                | 15         | CHOOSE TWO                                                                   |                                         |  |
| Epazote mushrooms, cashew crema, garlic breadcrumbs           |            | Corn                                                                         | Shrimp                                  |  |
| MIGUELIC PREAKEACT TAGO                                       | _          | Cheese                                                                       | Bacon                                   |  |
| MIGUEL'S BREAKFAST TACO                                       | 6          | Rice<br>Pickled red onion                                                    | Impossible chorizo Roasted tomatoes     |  |
| crambled eggs, tortillas, feta, avocado & KP Jali Jam         |            | Avocado                                                                      | Feta cheese                             |  |
| SLOPPY RIZO TACO @                                            | 6          | Green beans                                                                  | Epazote mushroom                        |  |
| Impossible chorizo, pickled red onions, radish                |            | Groon Board                                                                  | Epa20to maomoom                         |  |
| BOWLS & PLATES                                                |            | FRUITS,                                                                      | SEEDS N OATS                            |  |
| BREKKIE BOWL*                                                 | 15         | COCONUT POWER OATS Steel cuts oats, coconut milk, dried apricots, chia seeds |                                         |  |
| Quinoa, black beans, halloumi, roasted tomatoes               |            |                                                                              |                                         |  |
| poached eggs & pepitas                                        |            | & mango salsa                                                                | , , , , , , , , , , , , , , , , , , , , |  |
| SAG HASH*                                                     | 15         | FRESH FRUIT BOWL 🚱                                                           |                                         |  |
| Tater tots, poached eggs, green beans, tomato, corn           |            | + Greek yogurt 4                                                             |                                         |  |
| & crispy shallots                                             |            | + House granola 4                                                            |                                         |  |
| HUEVOS RANCHEROS (**                                          | 17         | TREATS                                                                       | •                                       |  |
| Poached eggs, black beans, corn tortilla, salsa verde         |            | IKEAIS                                                                       |                                         |  |
| & feta cheese                                                 |            | B'BREAD 🚱                                                                    |                                         |  |
| STEAK AND EGGS*                                               | 22         | Toasted spelt, bana                                                          | ana & coconut bread, almond butter,     |  |
| Grilled steak, scrambled eggs, toast & pipian verde           | 22         | fresh bananas & ho                                                           | ney                                     |  |
| Gilled Steak, Scrallbled eggs, toast & pipian verde           |            |                                                                              |                                         |  |
| KHILAQUILES @                                                 | 16         | PANCAKES                                                                     |                                         |  |
| Poached eggs, avocado, tortilla, corn, pickled onion, & awesc | me salsa   | Chocolate chip par                                                           | ncakes, maple syrup                     |  |
| + Shrimp 7                                                    |            | FRENCH TOA                                                                   | ST                                      |  |
| + Steak 6                                                     |            | Brioche French toast, strawberries & honey butter                            |                                         |  |
| + Impossible chorizo 6                                        |            | Briodile French toa.                                                         | ot, strawberries & noney butter         |  |
| BREAKFAST QUESADILLA @                                        | 12         | FLAN MEXICA<br>Toasted almonds                                               | ANO                                     |  |
| Cheesy eggs & black beans                                     |            | loasted airronds                                                             |                                         |  |
| + Impossible chorizo 6                                        |            | TRES LECHES                                                                  | s KP                                    |  |
| + Sliced avocado 5                                            |            | Warm chocolate tre                                                           | •                                       |  |
| + Steak 6                                                     |            |                                                                              |                                         |  |